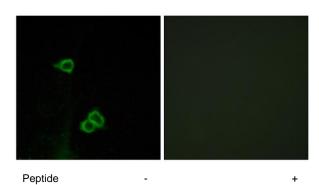

**Storage**: Store at -20°C/1 year. Do not aliquot the antibody.

Western blot analysis of extracts from COS-7 cells, using CXCR7 antibody.

Immunofluorescence analysis of COS-7 cells, using CXCR7 antibody.