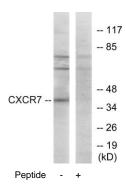

**Storage**: Store at -20°C/1 year. Do not aliquot the antibody.

Western blot analysis of extracts from COS-7 cells, using CXCR7 antibody.

Immunofluorescence analysis of COS-7 cells, using CXCR7 antibody.