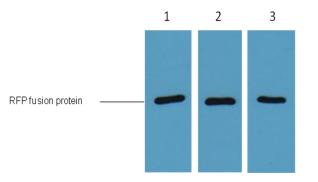

Storage: Store at -20°C. Do not aliquot the antibody.

 1ug RFP fusion protein+ Primary antibody dilution at

 1、1:3,000
 2、1:5,000
 3、1:10,000