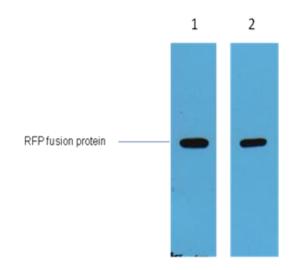

Storage: Store at -20°C. Do not aliquot the antibody.

2ug RFP fusion protein+ Primary antibody dilution at 1、1:5,000 2、1:10,000