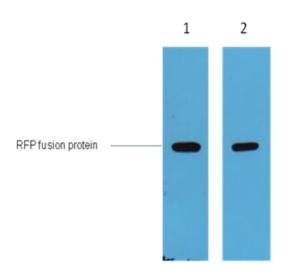

Molecular Weight: N/A

Application: WB 1:5,000 IHC 1:200 IP 1:100 Optimal dilutions should be determined by the end user.

**Specificity:** The RFP tag antibody can recognize RFP tag fusion proteins.

Form: Liquid ,1mg/ml

Storage buffer: PBS, pH 7.4, containing 0.02% sodium azide as Preservative and 50% Glycerol

Storage: Store at -20°C. Do not aliquot the antibody.

2ug RFP fusion protein+ Primary antibody dilution at 1、1:5,000 2、1:10,000